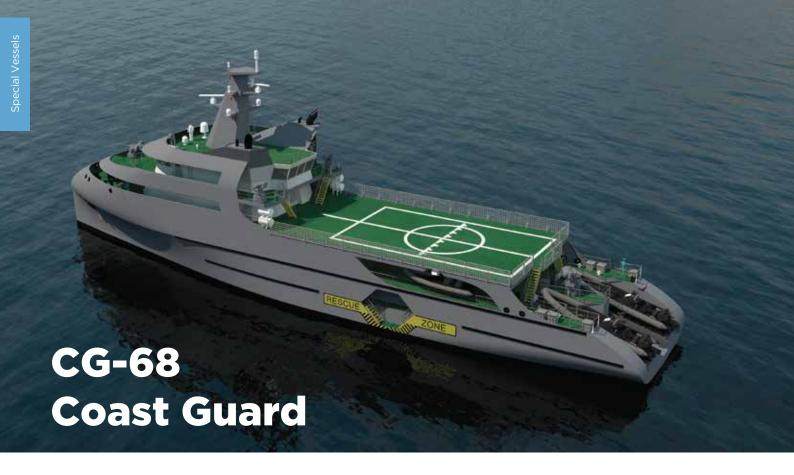

## **Missions**

#### **Primary Missions**

- Combat Search and Rescue (CSAR) Operations
- Maritime Security Operations (MSO)
- Exclusive Economic Zone (EEZ) Patrolling
- UAV Helicopter Operations
- Intelligence, Surveillance and Reconnaissance (ISR) Operations

# **General Specifications**

**General Information** 

: 68 m

: 1.255 tons

: 13 m Beam Draft : 3 m

**Performance** 

Speed : +22/+17kts

Range : 3850 NM at 17 kts

## Accommodation

Crew : 55