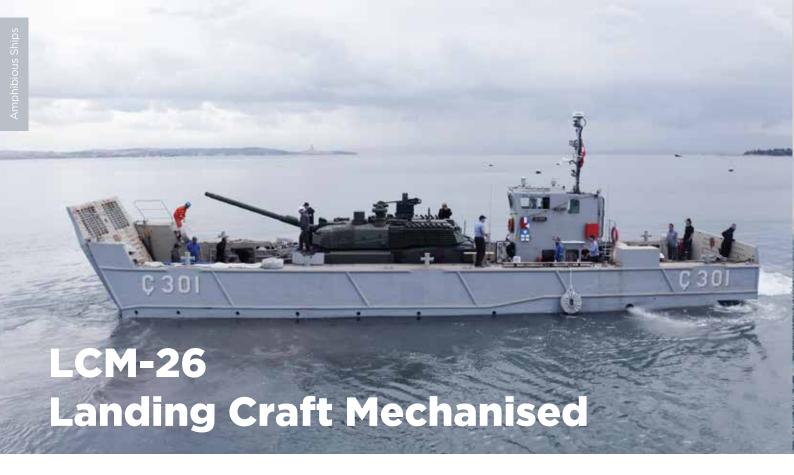

### **Missions**

• Carrying out medium range transportation of troops and vehicles between ship to shore within Amphibious operation or various sea side locations (e.g beaches, military bases, ports, petrol platforms) during peace time.

## **General Specifications**

**General Information** 

 LOA
 : 25.9 m

 Beam
 : 6.9 m

 Depth
 : 1.95/1.6 m

 Draft
 : 1.16 m

 Displacement
 : 150.3 tons

**Performance** 

**Speed** : 40/23 kts **Range** : 190 NM

Accommodation

Crew : 3