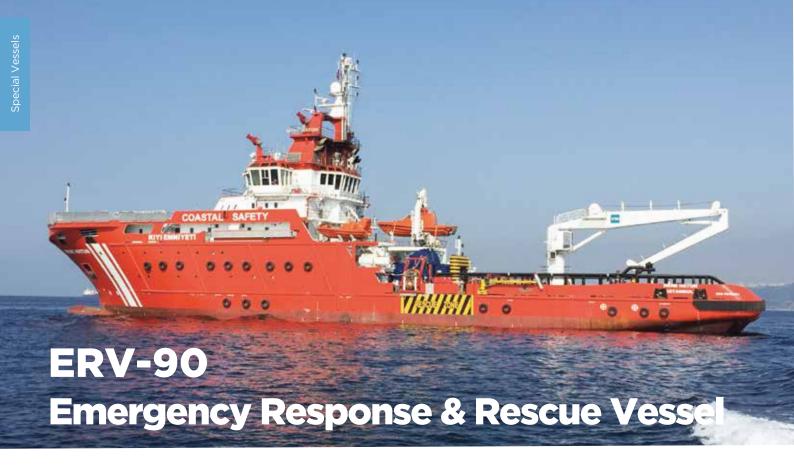

# **Missions**

## **Primary Missions**

- Ship salvage
- Towage
- Firefighting
- Oil pollution prevention
- Diving services
- Oil pollution analysis of sea water

## **Secondary Missions**

- Helicopter services
- Offshore command and control center
- Survival casualties
- Embarkation services