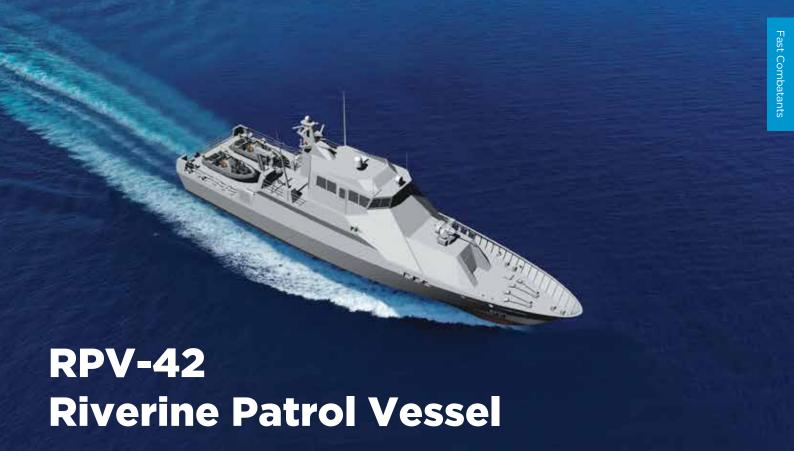

## **General Specifications**

**General Information** 

 LOA
 : 42 m

 Beam
 : 7.3 m

 Draft
 : 1.85 m

 Displacement
 : 250 tons

**Performance** 

 Speed
 : +28/15 kts

 Range
 : 1500 NM

 Endurance
 : 10 days

### Accommodation

**Crew** : 25