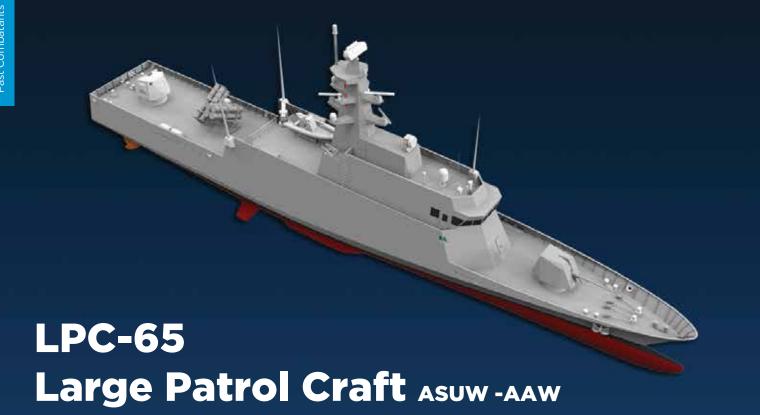

# **General Specifications**

**General Information** 

LOA : 65 m

Beam : 9.45 m

Draft : 2.55 m

**Displacement** : 660 tons

**Performance** 

 Speed
 : 27/19 Kts

## Weapons

76 mm Main Gun, 40 mm Gun (Twin Barrel) 2 x 4 SSM (ATMACA)

## **Sensors**

E/O Sensors, Fire Control Radar, R-ESM, 3D Search Radar

## Communication

HF, UHF and VHF,

Military Link System, SATCOM