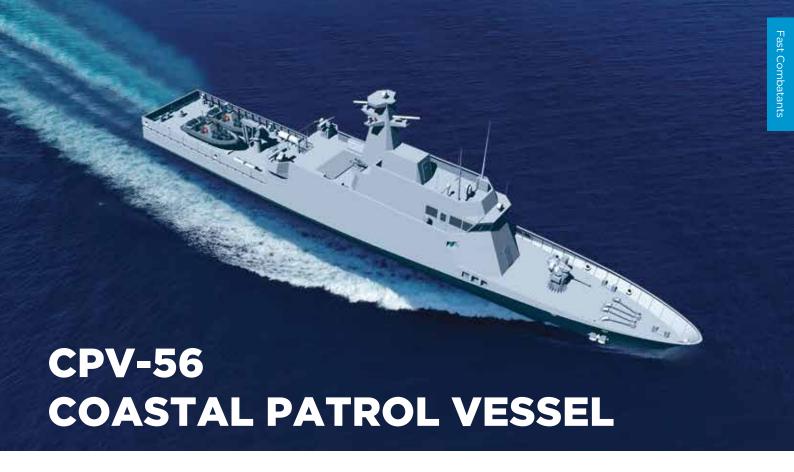

# **General Specifications**

**General Information** 

LOA : 56 m Beam : 8.15 m Draft : 2.2 m

**Performance** 

Speed : +28/15 kts Range : 2.000 NM **Endurance** : 10 days

### Weapons

30 mm Main Gun 2 x 12.7 mm

## Sensors

1 x Electro-Optical Reconnaissance and Surveillance System, Meteorological System