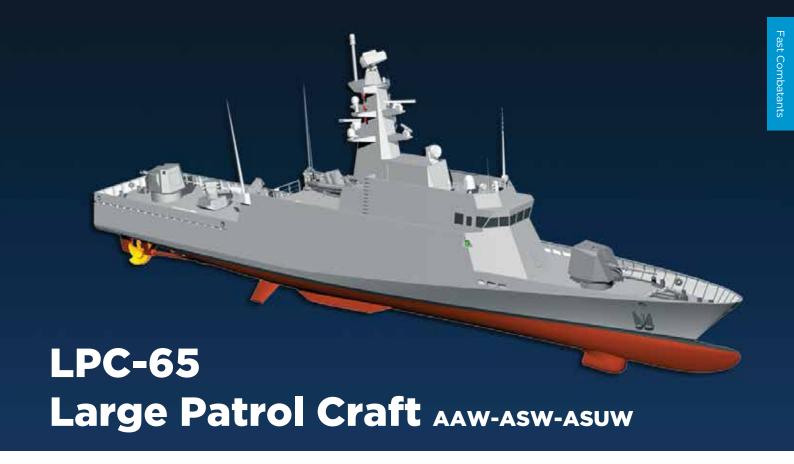

## **Missions**

#### **Primary Missions**

- Intelligence, Surveillance and Reconnaissance (ISR) Operations
- Operating in tropical enviroNMent and conducting border patrols, territorial defense and maritime operations in littorial waters of Exclusive Economic Zone (EEZ)
- Executes ASuW, AAW and ASW missions

# **General Specifications**

General Information

 LOA
 : 65 m

 Beam
 : 9.45 m

 Draft
 : 2.55 m

 Displacement
 : 660 tons

Performance

 Speed
 : 27/19 Kts

 Range
 : 1.500 NM

 Endurance
 : 7 days

Accommodation

**Crew** : 55

#### Weapons

76 mm Main Gun, 40 mm Gun (Twin Barrel) 2 x 4 SMM (ATMACA) ASW Rocket

#### Sensors

E/O Sensors, Fire Control Radar, R-ESM, 3D Search Radar