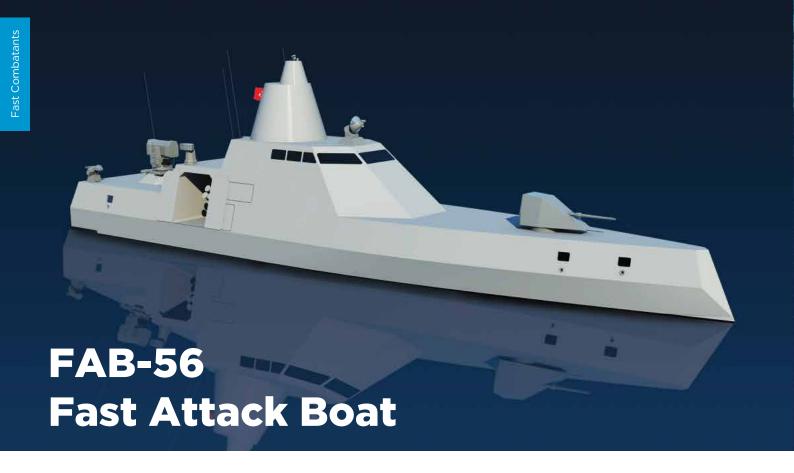

### **Missions**

#### **Primary Missions**

- Tactical attack boat for surface warfare and inshore patrol boat missions
- Counter piracy

#### **Secondary Missions**

- Surface rescue
- Humanitarian aid
- Surveillance and support missions

# **General Specifications**

**General Information** 

LOA **Beam** : 9.8 m Depth : 4.7 m Draft : 2 m Displacement : 400 tons

#### **Performance**

Speed : 53 kts

#### **Navigation Systems**

Magnetic Compass

LPI Radar Echosunder Gyro Compass

**Navigation Radar** 

SSM G/M Launcher, 76 mm Main Gun Decoy Launching System

RAM G/M System, STAMP/STOP

Sensors

Weapons

Fire Control Radar

3D Radar

Communication

Integrated Communication System