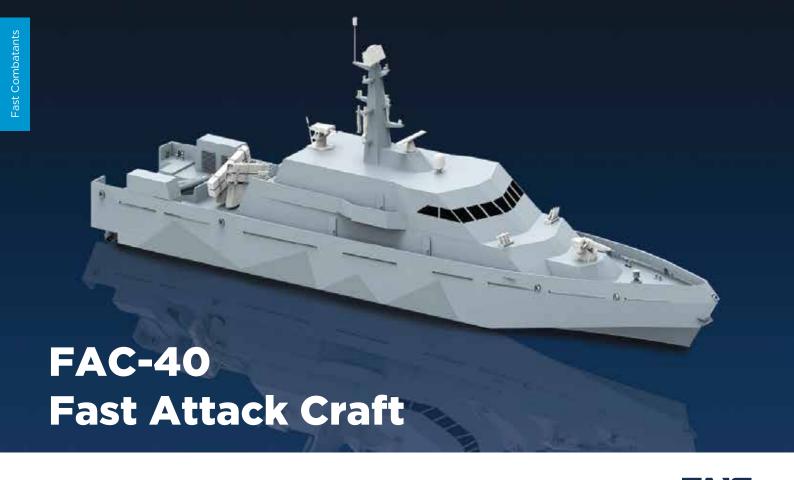

### **Missions**

- Carrying out surveillance
- Surface Warfare tasks
- Petrol platform protection

### **Secondary Missions**

- To conduct patrol duties in and around port and coastal areas
- Protection of territorial waters, anti-piracy, anti-smuggling, anti-drug trafficking operation
- Fishery protection
- Surveillance
- Search and rescue operation

# **General Specifications**

**General Information** 

**LOA** : 39.9 m **Beam** : 9.1 m

Draft : 1.8 m

**Displacement** : 350 tons

**Performance** 

**Speed** : > 35 kts

Range : > 800 NM with

#### Weapons

1 x 30 mm Gun, 2 x 12.7 mm Gun,

2 x 2 SSM

#### Sensors

3D Surveillance Radar

Electro Optic Fire Control Radar

IFF, WAIS, R-ESM, Meteorological sensors