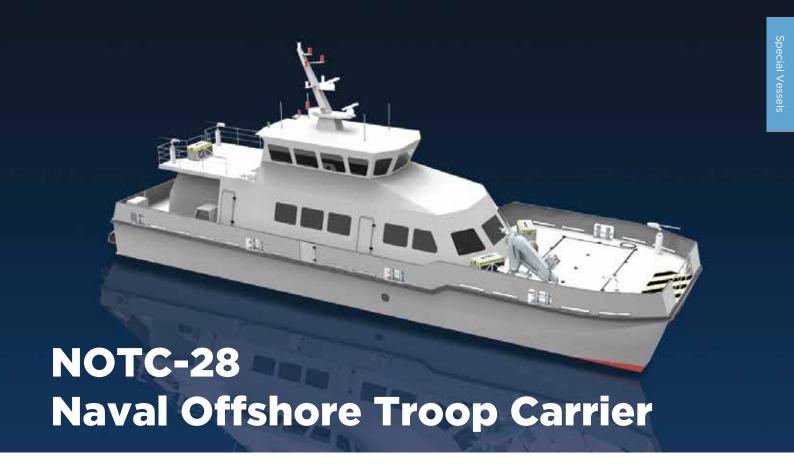

## **Missions**

• To provide personnel transfer between various locations.

## **General Specifications**

**General Information** 

LOA : 28,2 m : 8,5 m **Beam** Draft : 1,5 m Displacement : 105 tons **Performance** 

**Speed** : 29 kts : 400 NM Range **Endurance** : Daily operation