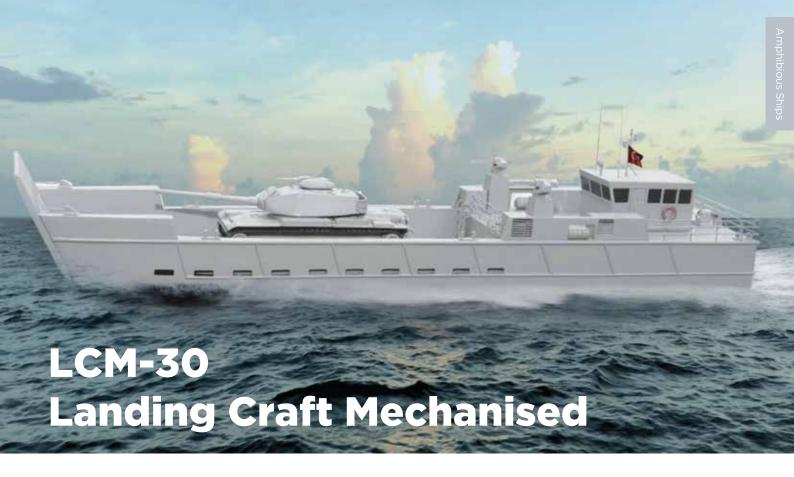

## **Missions**

• Carrying out medium range transportation of troops and vehicles between ship to shore within Amphibious operation or various sea side locations (e.g beaches, military bases, ports, petrol platforms) during peace time.

## **General Specifications**

**General Information** 

**LOA** : 30 m **Beam** : 7 m

**Draft**: Forward < 0.75 m

**Displacement**: 139 tons

**Performance** 

**Speed** : 20+ kts **Range** : > 200 NM

Accommodation