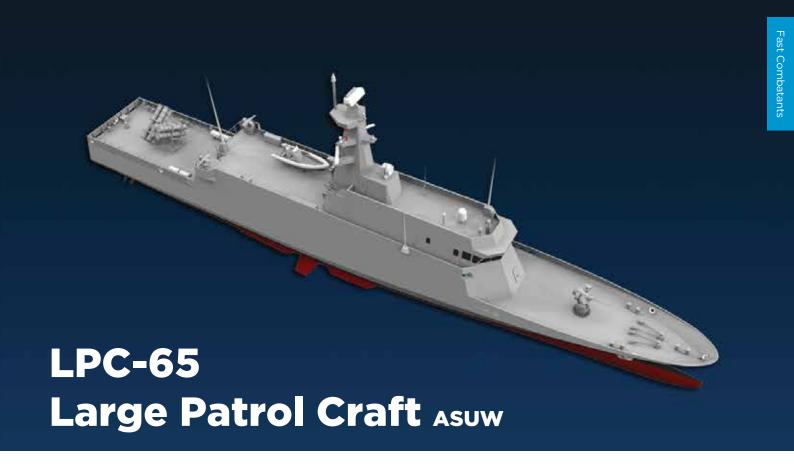

## **General Specifications**

**General Information** 

LOA : 65 m Beam : 9.45 m **Draft** : 2.55 m

**Performance** 

: 27/19 Kts Speed : 1.500 NM **Endurance** : 7 days

**Accommodation** 

Crew

# **Systems Configuration**

:660 tons

## Weapons

76 mm Main Gun. PDMS/CIWS. 12.7 mm STAMP, Decoy Launching System

#### Sensors

3D Search Radar, E/O Sensors, Fire Control Radar, R-ESM