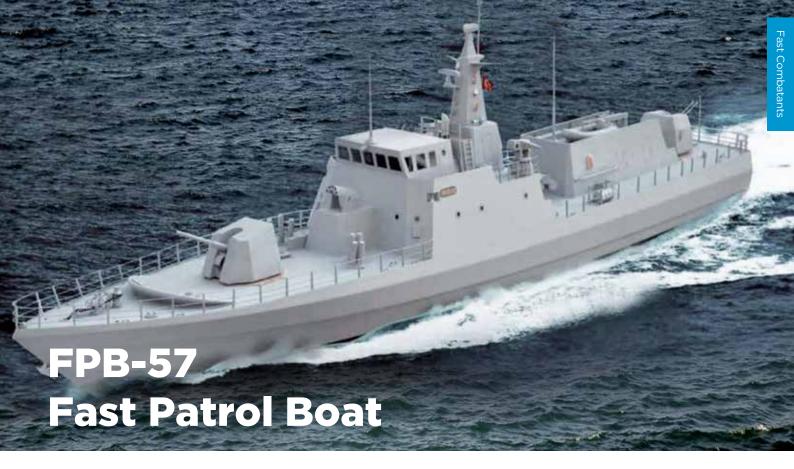

### **Missions**

- Surface Warfare
- Patrol duties in littoral area

## **General Specifications**

**General Information** 

Displacement

**LOA** : 56.7 m **Beam** : 9.2 m **Performance** 

**Speed** : 22/15 kts

Accommodation

**Crew** : 39

#### Weapons

1 x 76 Main Gun 1 x 30/40 mm Gun 2 x 12.7 STAMP, 2 x 4 SSM, CIWS

#### Sensors

Fire Control Radar with E/O EOD, IFF, WAIS, R-ESM, 3D Surveillance Radar