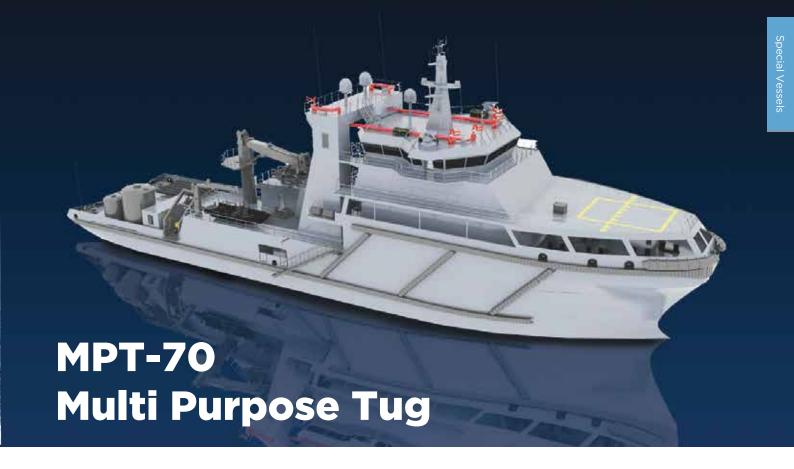

# **Missions**

#### **Primary Missions**

- Towing winch to tow ships on the open-sea and pull the targets for surface fire of ships
- To recover and tow damaged ships that are unable to sail because of fire, striking, grounding or malfunctioning
- Firefighting

#### **Secondary Missions**

- Maintenance of buoys
- To conduct diving support platform tasks for diving missions

# **General Specifications**

## **General Information**

 LOA
 : 70 m

 Beam
 : 15 m

 Depth
 : 7.1 m

 Draft
 : 4.3 m

 Displacement
 : 2.600 tons

## **Performance**

 Speed
 : 18 kts

 Range
 : 2.800 NM

 Endurance
 : 35 Days

## Accommodation

Crew: 70 Rescue Personnel: 14

# **Systems Configuration**