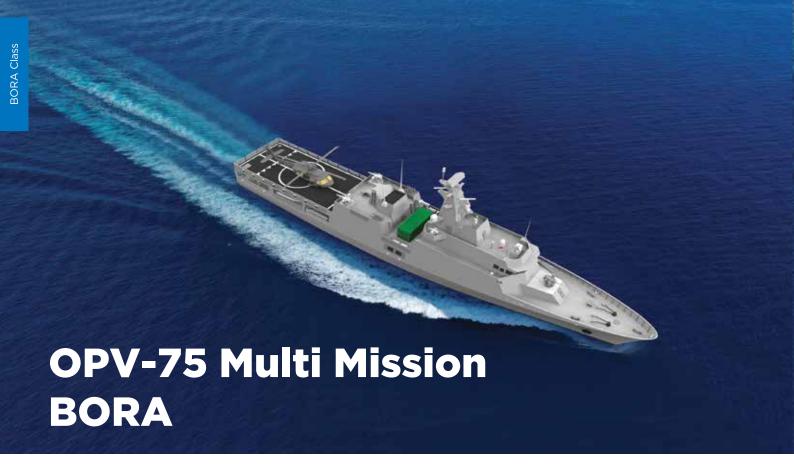

## **Missions**

- Operating in tropical enviroNMent and conducting border patrols, territorial defense and maritime operations up to Exclusive Economic Zone (EEZ)
- Maritime Security Operation (Anti-piracy, anti-terrorism, anti-smuggling, anti-human trafficking, anti-drug operations and pollution control capability)
- Cost effective, robust, easy to operate and maintain
- Capable of helicopter operations and can accommodate any heavy helicopter at the helideck

# **General Specifications**

**General Information** 

: 75 m : 12 m

: 3.3 m

**Displacement** : 1.320 tons

**Performance** 

**Speed** : 24/15 kts

**Range** : 3.000+ NM

**Endurance** : 15 days

Accommodation

**Crew** : 53

### Combat Systems Weapons

30 mm Main Gun 2 x 25 mm (STOP RsMG) 2 x 12.7 mm (STAMP-2 RsMG) Decoy Launching System

#### Sensors

3D Surveillance Radar, Fire Control Radar with E/O, EOD, IFF, WAIS, R-ESM, Meterological System