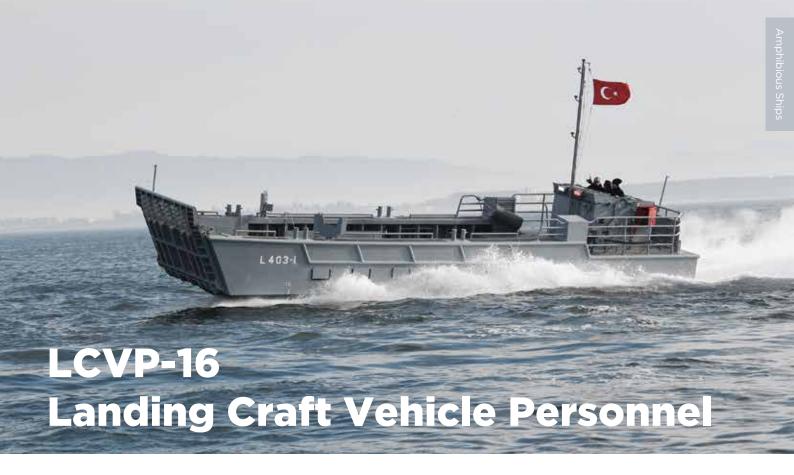

## **Missions**

• Carrying out medium range transportation of troops and vehicles between ship to shore within Amphibious operation or various sea side locations (e.g beaches, military bases, ports, petrol platforms) during peace time.

## **General Specifications**

**General Information** 

**LOA** : 15.7 m

**Beam** : 4.4 m

**Draft** : Forward < 0.5 m

**Displacement**: 23 tons

**Performance** 

**Speed** : 40/23 kts

Range : > 200 NM with

15 kts speed

Accommodation

Crew : 3

## **Systems Configuration**

**Propulsion System Propulsion** 

Diesel Engines+ Gear box+Water jet unit 2 x Marine Diesel Engines **Navigation Systems** 

Magnetic compass
GPS

Short Range Yacht Radar Combat Systems

Weapons

2 x 12.7 mm Machine Guns

Communication

Hand Held VHF Radio